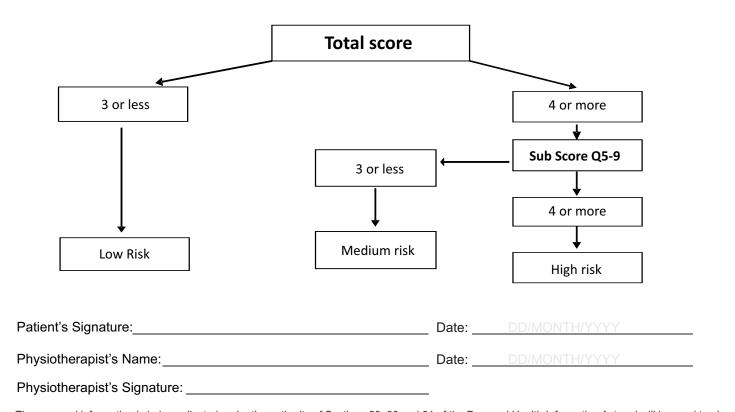

## The STarT Back Screening Tool

| Name:          |  |
|----------------|--|
| HCN:           |  |
| Date of Birth: |  |

| Thinking about the <b>last 2 weeks</b> tick your response to the following questions:      |          |            |           |         | Agree<br>1 |  |
|--------------------------------------------------------------------------------------------|----------|------------|-----------|---------|------------|--|
| 1. My back pain has <b>spread down my leg(s)</b> at some time in the last 2 weeks.         |          |            |           |         |            |  |
| 2. I have had pain in the <b>shoulder</b> or <b>neck</b> at some time in the last 2 weeks. |          |            |           |         |            |  |
| 3. I have only walked short distances because of my back pain.                             |          |            |           |         |            |  |
| 4. In the last 2 weeks, I have <b>dressed more slowly</b> than usual because of back pain. |          |            |           |         |            |  |
| 5. It's not really safe for a person with a condition like mine to be physically active.   |          |            |           |         |            |  |
| 6. Worrying thoughts have been going through my mind a lot of the time.                    |          |            |           |         |            |  |
| 7. I feel that my back pain is terrible and it's never going to get any better.            |          |            |           |         |            |  |
| 8. In general I have <b>not enjoyed</b> all the things I used to enjoy.                    |          |            |           |         |            |  |
| 9. Overall, how bothersome has your back pain been in the last 2 weeks?                    |          |            |           |         |            |  |
| Not at all                                                                                 | Slightly | Moderately | Very Much | Extreme | ly         |  |
|                                                                                            |          |            |           |         |            |  |
| 0                                                                                          | 0        | 0          | 1         | 1       |            |  |

| Total score (all 9): | Sub Score (Question 5 - 9): |
|----------------------|-----------------------------|
| • • •                | <del>-</del>                |

© Keele University 01/08/07

## The STarT Back Tool Scoring System

The personal information is being collected under the authority of Sections 29, 30 and 31 of the Personal Health Information Act and will be used to plan your care. If you have questions concerning the collection, use, and disclosure of this information, please contact your Physiotherapist. If you have questions relating to Privacy and Access, please contact 777-8025.